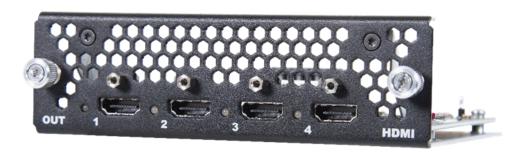

#### Overview

The Analog Way ACC-AQL-OUT-HDMI is a field swappable output card with four HDMI 2.0 ports and designed to work with any LivePremier™ live presentation switcher. Each output port supports resolutions up to 4K60 8 bits 4:4:4 as well as custom output formats such as 8192×1080@60Hz. The card supports up to 8 embedded audio channels per output and features advanced HDCP 1.4 and 2.2 handshake.

#### **Key features**

- ► Four HDMI 2.0 output ports
- ► Field swappable card (not hot swappable)
- ► True 4K60 4:4:4 performance on every output port
- ► Supports 4K60 output as single, double or quad ports
- ► Each port features screw-in secure locking to prevent cable strain and loose connection
- ► Connector status LEDs for easy troubleshooting
- ► HDR compliant with HDR10 and HLG
- ► High Frame Rate up to 144hz
- ► Supports up to 8 embedded audio channels per output (PCM)
- ► EDID management