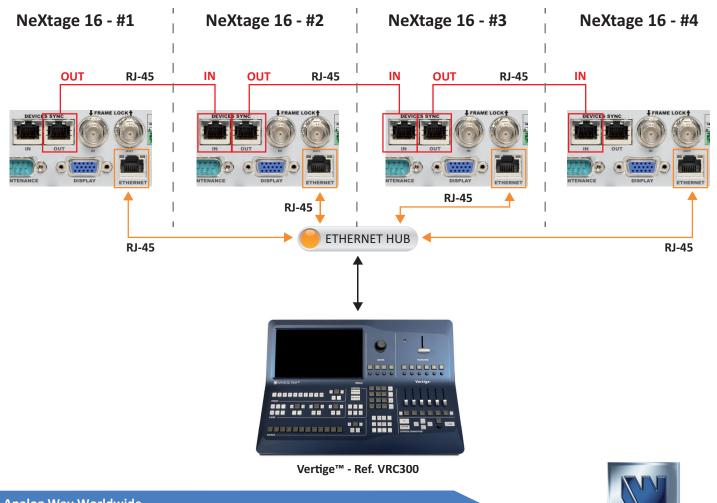

## How to cable the link in Associative modularity

For even more impressive presentations, up to 4 units of **NeXtage 16** can be linked together. In this configuration, wide displays can be achieved, either horizontally, vertically, or both.

To control several units of **NeXtage 16** together, Analog Way's new **Vertige™** Event Controller is required.

Please refer to the User Manual of the **NeXtage 16** or **Vertige™** for further details about the settings.