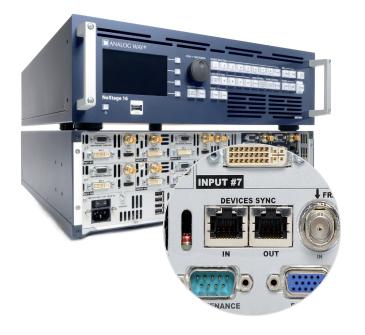

## How to cable the link in Associative modularity

For even more impressive presentations, up to 4 units of **NeXtage 16** can be linked together. In this configuration, wide displays can be achieved, either horizontally, vertically, or both.

To control several units of **NeXtage 16** together, Analog Way's new **Vertige™** Event Controller is required.

Please refer to the User Manual of the **NeXtage 16** or **Vertige™** for further details about the settings.